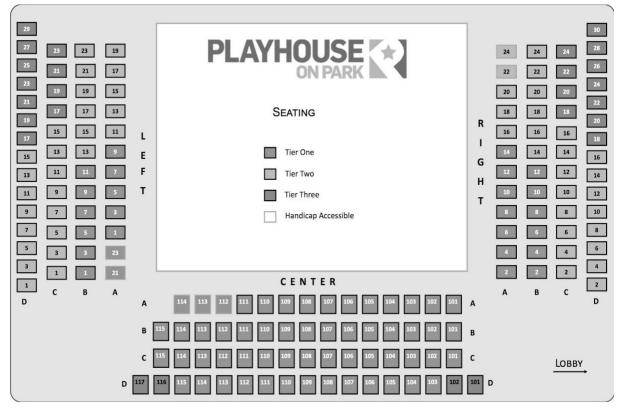

#### Seating chart for reference:

#### **Desired Seat Selection:**

# Of Subscriptions: \_\_\_\_\_ Tier: \_\_\_\_\_ Section: \_\_\_\_\_ Row: \_\_\_\_\_ Seats: \_\_\_\_\_